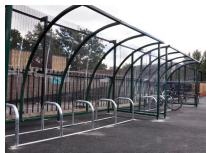

# KENILWORTH CYCLE SHELTER

Shelter with Sheffield Racks

Black Kenilworth Shelter

### **Brief Description**

Ideal for use in schools and colleges, keeping bikes safe and secure. They offer protection from weather conditions and also have vandal resistant features.

#### **Features**

- Curved roof for efficient water drainage
- Clear perspex vandal resistant sides
- Available in 4 widths: 2m, 3m, 4m & 5m
- Floor mounted or grouted into the ground
- Extension cycle shelter bays available
- Robust welded Structure
- Galvanised or zinc and powder coated colour finishes