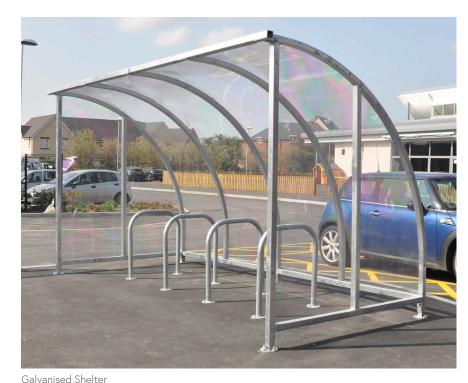

### **Brief Description**

Ideal for use in schools and colleges, keeping bikes safe and secure. They offer protection from weather conditions and also have vandal resistant features.

#### **Features**

- Curved roof for efficient water drainage
- Clear perspex vandal resistant sides
- Available in 4 widths: 2m, 3m, 4m & 5m
- Floor mounted or grouted into the ground
- Extension cycle shelter bays available
- Robust welded Structure
- Galvanised or zinc and powder coated colour finishes

### **DIMENSIONS**

| Height mm | Width mm | Depth mm |
|-----------|----------|----------|
| 2230      | 2000     | 2150     |
| 2230      | 3000     | 2150     |
| 2230      | 4000     | 2150     |
| 2230      | 5000     | 2150     |