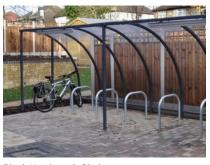

# KENILWORTH CYCLE SHELTER

Shelter with Sheffield Racks

Black Kenilworth Shelter

### **Brief Description**

Ideal for use in schools and colleges, keeping bikes safe and secure. They offer protection from weather conditions and also have vandal resistant features.

#### **Features**

- Curved roof for efficient water drainage
- Clear perspex vandal resistant sides
- Available in 4 widths: 2m, 3m, 4m & 5m
- Floor mounted or grouted into the ground
- Extension cycle shelter bays available
- Robust welded Structure
- Galvanised or zinc and powder coated colour finishes